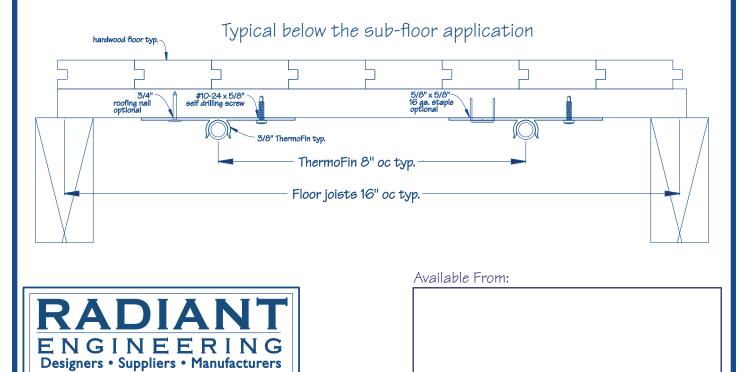

## ThermoFin C U.S. Patent 5,454,428

ATASHE

ThermoFins are the original extruded aluminum heat transfer plates designed for creating high performance hydronic radiant heating and cooling panels.

PEX, PAP, or copper tubing is easily placed and held securely in the patented snap channel, without the need for adhesives or fasteners.

The rigid, tempered, heavy gauge extrusion and tight snap grip provide excellent heat transfer and eliminates expansion noises. ThermoFin C is available for 3/8" or 1/2" nominal tubing sizes, in 4 foot and 8 foot lengths.

ThermoFin for 3/8" nom. tubing