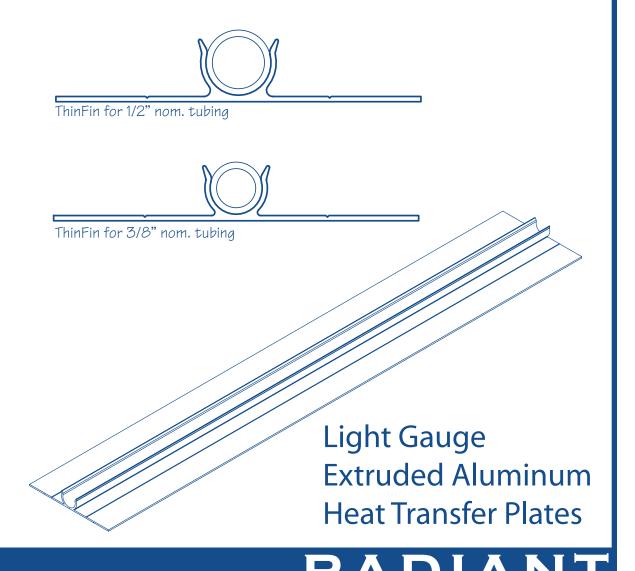

ThinFins are a lighter gauge, less expensive, version of the original ThermoFin extruded aluminum heat transfer plates.

ThinFins are designed for creating high performance hydronic radiant heating and cooling panels.

PEX, PAP, or copper tubing is easily placed and held securely in the patented snap channel, without the need for adhesives or fasteners.

The rigid, tempered, extrusion and tight snap grip provide excellent heat transfer and eliminate expansion noises. ThinFin C is available for 3/8" or 1/2" nominal tubing sizes, in 4 foot and 8 foot lengths.