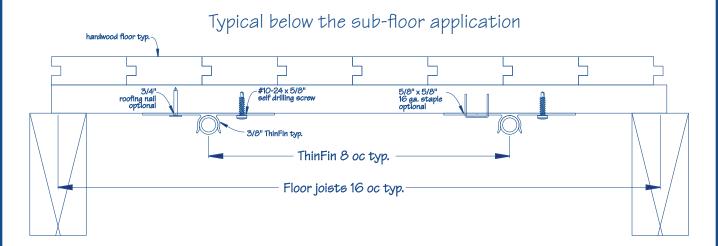

PEX, PAP, or copper tubing is easily placed and held securely in the patented snap channel, without the need for adhesives or fasteners.

The rigid, tempered, extrusion and tight snap grip provide excellent heat transfer and eliminate expansion noises. ThinFin C is available for 3/8" or 1/2" nominal tubing sizes, in 4 foot and 8 foot lengths.